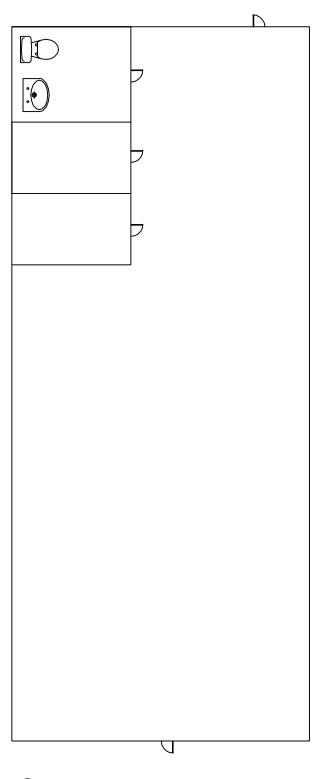

## **Executive Summary**

| Square Footage:       | 1,500 SF                                         |
|-----------------------|--------------------------------------------------|
| Zoning:               | GR - General Retail                              |
| Existing Tenants:     | Dollar General, Neighborhood Pizza, Spa Dynamics |
| Lease Rate:           | 10.00 / SF = 1,250.00                            |
| NNN:                  | \$ 2.50 / SF = \$ 312.50                         |
| Est. Monthly Payment: | \$1,562.50                                       |