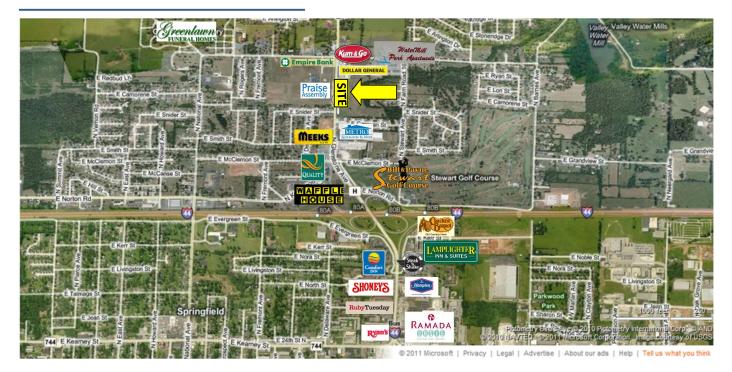

## Springfield, MO

• Located in the high growth Valley Water Mill area.

FOR ADDITIONAL INFORMATION PLEASE CONTACT

Bill Beall Co., Inc. 2921 S. National Ave., Springfield, MO 65804 (417) 887-5535 email: beall@billbeall.com