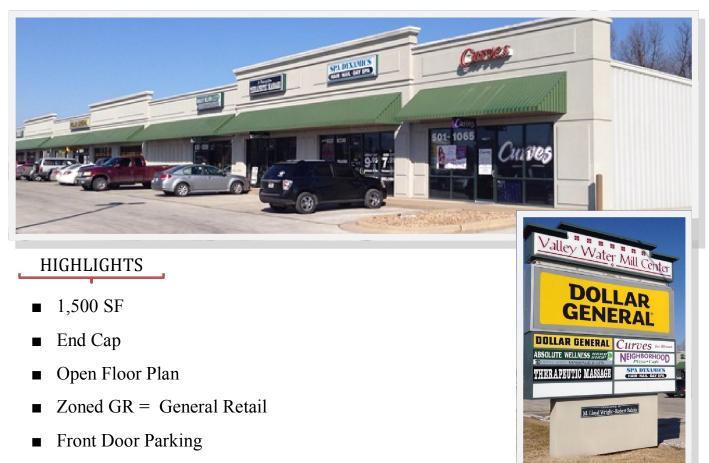

1,500 SF - FOR LEASE

## **Executive Summary**

| Square Footage:       | 1,500 SF                                         |
|-----------------------|--------------------------------------------------|
| Zoning:               | GR - General Retail                              |
| Existing Tenants:     | Dollar General, Neighborhood Pizza, Spa Dynamics |
| Lease Rate:           | 10.00 / SF = 1,250.00                            |
| NNN:                  | \$ 2.50 / SF = \$ 312.50                         |
| Est. Monthly Payment: | \$1,562.50                                       |